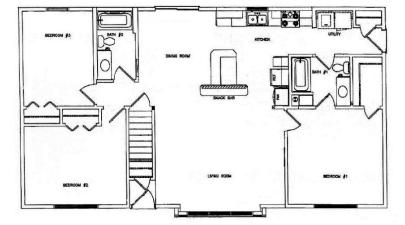

## FEATURED HOME

- Display Home includes \$12,600 in options
- Open Floor Plan w/ Raised Snack Bar
- 4/12 Roof Pitch & 22 inch Eaves
- Box Bay Window & Patio Door
- Floor Coverings
- Black Appliances
- Numerous Other Features...

## The Cavalier

on display at Wisconsin Homes

28x50 = 1,400 sq ft

Price to Order: \$92,300

(price includes tax, delivery and set-up on your foundation)

Office: 218.729.4663 Toll Free: 1.866.334.4663 www.amitycreekhomes.com 5391 Miller Trunk Hwy **Duluth, MN 55811** 